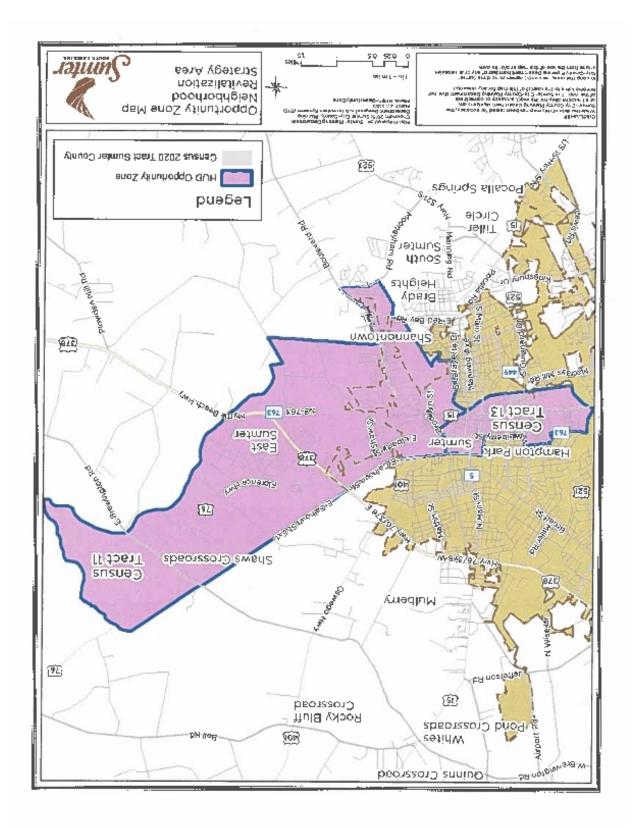

Annual Action Plan

For more than 15 years, the City has concentrated a portion of its CDBG funds in Neighborhood Revitalization Strategy Areas (Sumter NRSA Map inserted in plan) showing the greatest needs and opportunities for revitalization, as determined by income and other socio-economic criteria and trends. NRSA designation is limited to areas where at least 51% of the residents are low and moderate income, making the areas eligible under Federal regulations for "area benefit" CDBG activities. The City uses over 75% of its annual CDBG funds on "area benefit" activities in its lower income areas. Additionally, about 15% of the annual allocation is made to public service activities that serve residents of the in the same areas. Other programs funded by the Columbia-Sumter Empowerment Zone, such as employment training will be available to low-income youth City wide.

The City of Sumter lower income areas includes five census tracts, 8, 11, 16, 13, and 15.

As reflected in US Census Bureau, Census 2010, several areas of minority concentration existed in the City NRSA in 2010. Particularly high concentrations of African-Americans were found in all locations: 94% Census tract 16, 96% Census tract 15, 81% Census tract 13, 80% Census tract 11, and 87.6% Census tract 8.