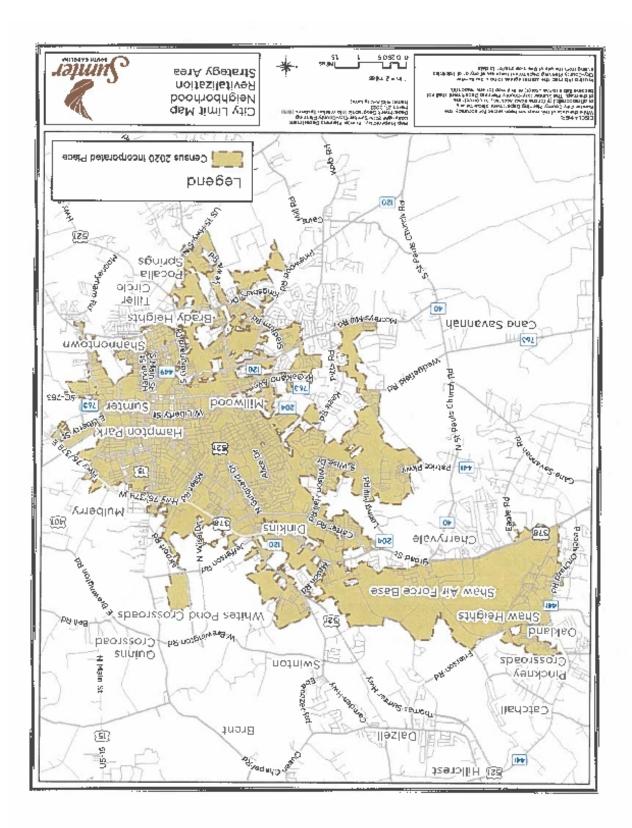

Annual Action Plan

For more than 15 years, the City has concentrated a portion of its CDBG funds in Neighborhood Revitalization Strategy Areas (Sumter NRSA Map inserted in plan) showing the greatest needs and opportunities for revitalization, as determined by income and other socio-economic criteria and trends. NRSA designation is limited to areas where at least 51% of the residents are low and moderate income, making the areas eligible under Federal regulations for "area benefit" CDBG activities. The City uses over 75% of its annual CDBG funds on "area benefit" activities in its lower income areas. Additionally, about 15% of the annual allocation is made to public service activities that serve residents of the in the same areas. Other programs funded by the Columbia-Sumter Empowerment Zone, such as employment training will be available to low-income youth City wide.

The City of Sumter lower income areas includes five census tracts, 8, 11, 16, 13, and 15.

As reflected in US Census Bureau, Census 2010, several areas of minority concentration existed in the City NRSA in 2010. Particularly high concentrations of African-Americans were found in all locations: 94% Census tract 16, 96% Census tract 15, 81% Census tract 13, 80% Census tract 11, and 87.6% Census tract 8.