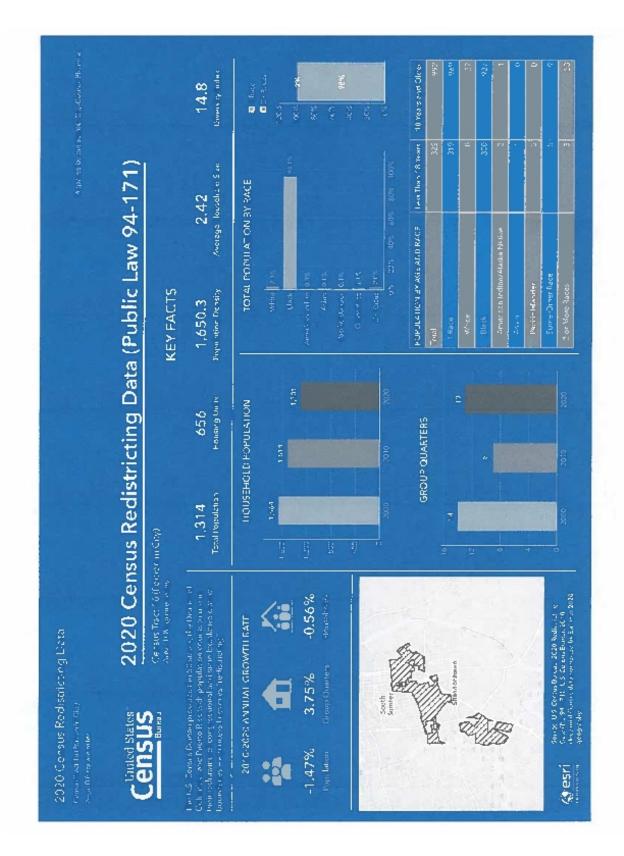

The City of Sumter lower income areas includes five census tracts, 8, 11, 16, 13, and 15.

As reflected in US Census Bureau, Census 2010, several areas of minority concentration existed in the City NRSA in 2010. Particularly high concentrations of African-Americans were found in all locations: 94% Census tract 16, 96% Census tract 15, 81% Census tract 13, 80% Census tract 11, and 87.6% Census tract 8.