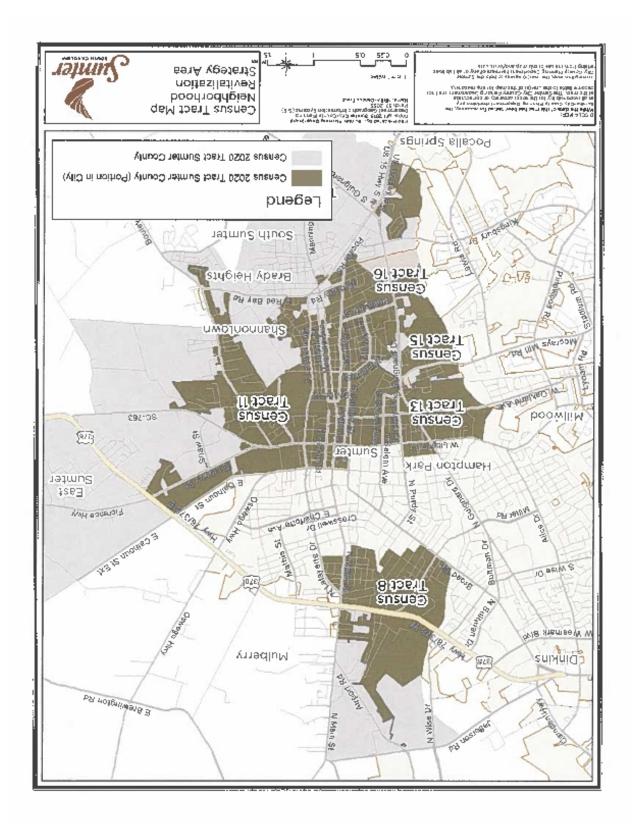

The City of Sumter lower income areas includes five census tracts, 8, 11, 16, 13, and 15.

As reflected in US Census Bureau, Census 2010, several areas of minority concentration existed in the City NRSA in 2010. Particularly high concentrations of African-Americans were found in all locations: 94% Census tract 16, 96% Census tract 15, 81% Census tract 13, 80% Census tract 11, and 87.6% Census tract 8.