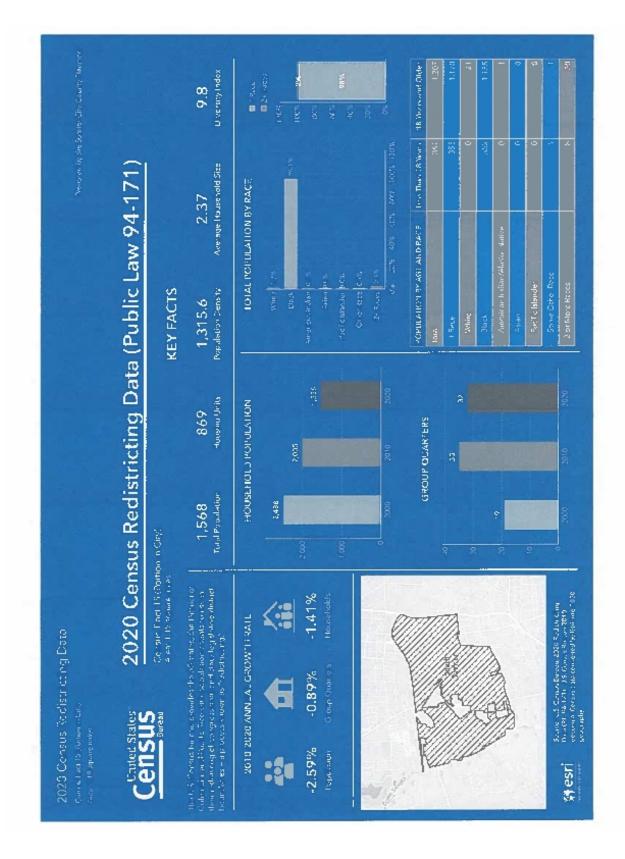

The City of Sumter lower income areas includes five census tracts, 8, 11, 16, 13, and 15.

As reflected in US Census Bureau, Census 2010, several areas of minority concentration existed in the City NRSA in 2010. Particularly high concentrations of African-Americans were found in all locations: 94% Census tract 16, 96% Census tract 15, 81% Census tract 13, 80% Census tract 11, and 87.6% Census tract 8.