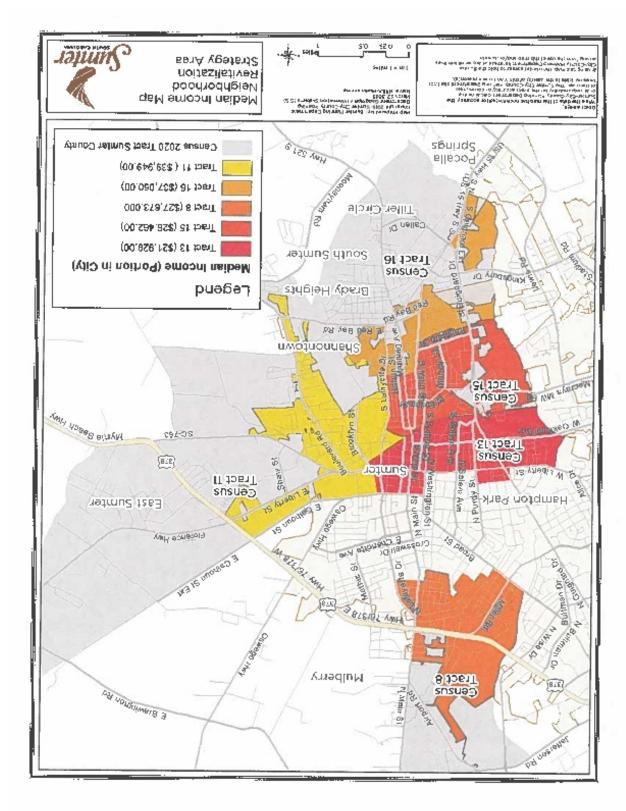

Annual Action Plan

For more than 15 years, the City has concentrated a portion of its CDBG funds in Neighborhood Revitalization Strategy Areas (Sumter NRSA Map inserted in plan) showing the greatest needs and opportunities for revitalization, as determined by income and other socio-economic criteria and trends. NRSA designation is limited to areas where at least 51% of the residents are low and moderate income, making the areas eligible under Federal regulations for "area benefit" CDBG activities. The City uses over 75% of its annual CDBG funds on "area benefit" activities in its lower income areas. Additionally, about 15% of the annual allocation is made to public service activities that serve residents of the in the same areas. Other programs funded by the Columbia-Sumter Empowerment Zone, such as employment training will be available to low-income youth City wide.

The City of Sumter lower income areas includes five census tracts, 8, 11, 16, 13, and 15.

As reflected in US Census Bureau, Census 2010, several areas of minority concentration existed in the City NRSA in 2010. Particularly high concentrations of African-Americans were found in all locations: 94% Census tract 16, 96% Census tract 15, 81% Census tract 13, 80% Census tract 11, and 87.6% Census tract 8.