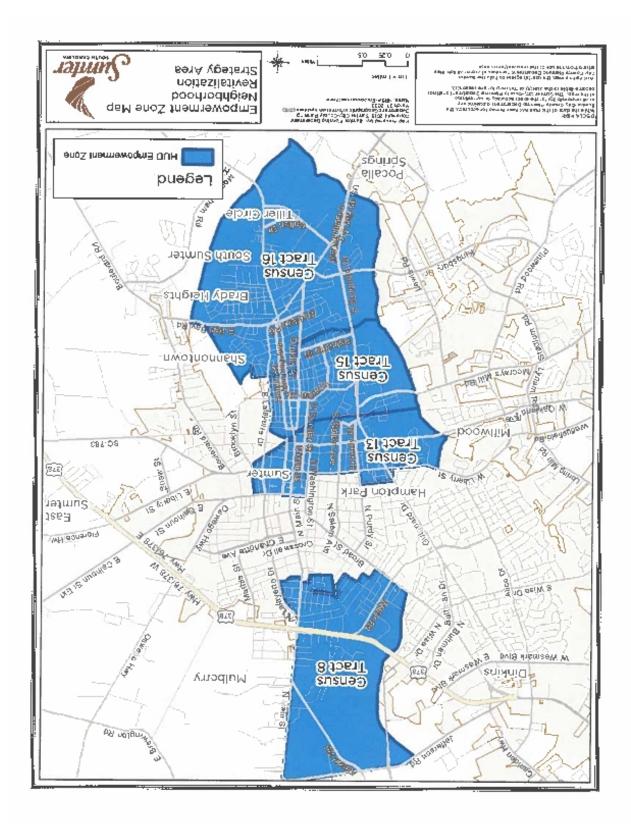

Annual Action Plan

For more than 15 years, the City has concentrated a portion of its CDBG funds in Neighborhood Revitalization Strategy Areas (Sumter NRSA Map inserted in plan) showing the greatest needs and opportunities for revitalization, as determined by income and other socio-economic criteria and trends. NRSA designation is limited to areas where at least 51% of the residents are low and moderate income, making the areas eligible under Federal regulations for "area benefit" CDBG activities. The City uses over 75% of its annual CDBG funds on "area benefit" activities in its lower income areas. Additionally, about 15% of the annual allocation is made to public service activities that serve residents of the in the same areas. Other programs funded by the Columbia-Sumter Empowerment Zone, such as employment training will be available to low-income youth City wide.

The City of Sumter lower income areas includes five census tracts, 8, 11, 16, 13, and 15.

As reflected in US Census Bureau, Census 2010, several areas of minority concentration existed in the City NRSA in 2010. Particularly high concentrations of African-Americans were found in all locations: 94% Census tract 16, 96% Census tract 15, 81% Census tract 13, 80% Census tract 11, and 87.6% Census tract 8.