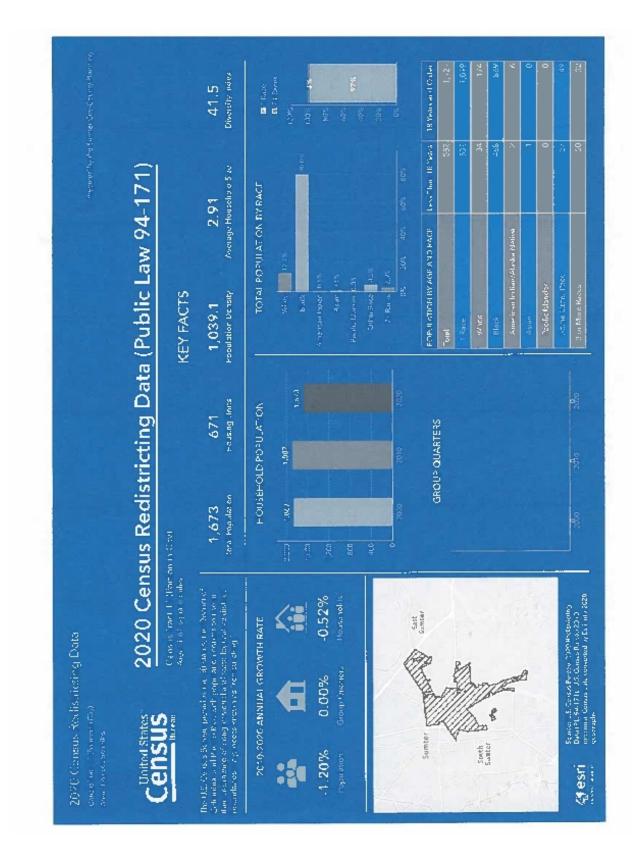

The City of Sumter lower income areas includes five census tracts, 8, 11, 16, 13, and 15.

As reflected in US Census Bureau, Census 2010, several areas of minority concentration existed in the City NRSA in 2010. Particularly high concentrations of African-Americans were found in all locations: 94% Census tract 16, 96% Census tract 15, 81% Census tract 13, 80% Census tract 11, and 87.6% Census tract 8.